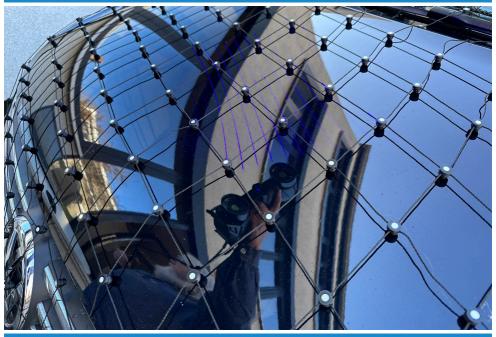

## **AESUB TARGET NET**

## **FAST FACTS**

- Retroreflective reference points for immediate application on medium-sized or large components
- Magnet on each point base
- 300 dots are mounted on a black mesh -1.50 x 2.00 m (larger dimensions on request)
- Removing the points is not necessary
- Reusable
- Perfect for application on all vanishing AESUB scanning sprays & liquids

Sticking and removing dots has never been so easy thanks to the AESUB target net with its magnetic targets! Unfold and position the AESUB target net in less than 20 seconds. Scan in the usual manner and use standard post-processing routines to easily remove single elements and points of the AESUB target net in the post processing. Remove the net in just seconds!