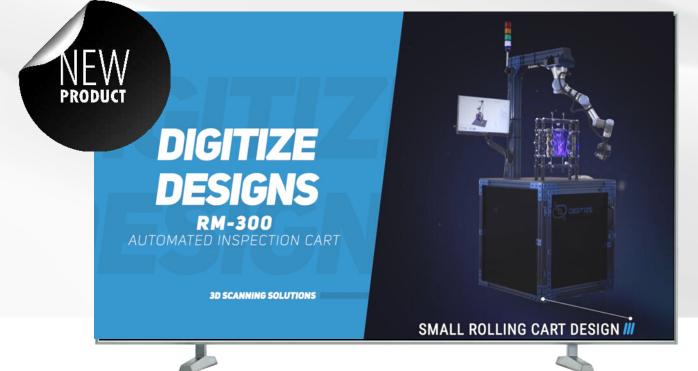

## **ALL-NEW RM-300** AUTOMATED PART INSPECTION

## FROM \$110K+

ask about our 12-month interest-free financing The **RM-300** combines industry-leading 3D scanning software & hardware seamlessly integrated into a pro-grade mobile workstation. The RM-300 provides automated part inspection with ease, efficiency, and the best value/cost ratio compared to alternatives.

## **Key Features:**

- 20-micron accuracy (0.0008 inches)
- No need for powder on dark or shiny surfaces
- 2 million points/second (average cycle time is less than 60 seconds)
- Automatic inspections and reports created in Polyworks
- Standard and customizable scan paths